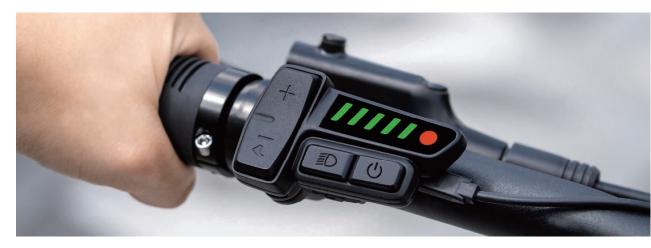

## **INTRODUCTION-Eone**

This is an LED color screen instrument with compact appearance. Adopt LED screen to consume less power and save energy. The upgraded version can also be used as a remote to provide customers with more choices.

## **PRODUCT ADVANTAGES**

• IPX7 Waterproof

\_\_\_\_\_

- Board End Connector
- Support UART/CAN Protocol
- Soda Lime Glass Hardness Value:6h
- It Can Be Used As a Remote As Well As an Independent Display
- LED Screen