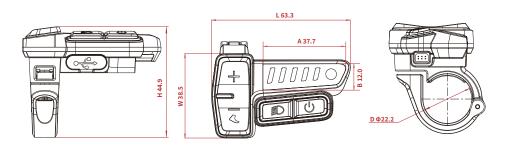

|                        | Category              | Parameter               |
|------------------------|-----------------------|-------------------------|
| Size                   | L*W*H                 | 63.3*38.5*44.9mm        |
|                        | A*B                   | 37.7*12.0mm             |
|                        | С                     | /                       |
|                        | D                     | Φ22.2mm                 |
| Screen                 | Туре                  | LED                     |
|                        | Pixel                 | -                       |
| Connector              | Туре                  | Board End Connector     |
|                        | Length                | 500mm                   |
| Core Data              | Rated Voltage         | 36V/48V                 |
|                        | Support Modes         | Three Gear Adjustment   |
|                        | Operating Temperature | -20~50°C                |
|                        | Waterproof            | IPX7                    |
|                        | Weight(g)             | 37±5                    |
|                        | Com.protocol          | UART/CAN                |
| Further Specifications | Type-C                | 5V 500mA                |
| Display Content        | Capacity              | Yes                     |
|                        | Test & Certifications | CE / Rohs/EN15194/Reach |

## **PRODUCT PARAMETERS**