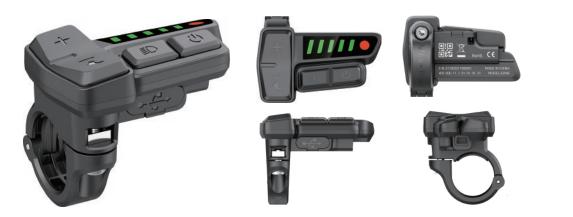

## **INTRODUCTION-Eone**

This is an LED color screen instrument with compact appearance. Adopt LED screen to consume less power and save energy. The upgraded version can also be used as a remote to provide customers with more choices.

## **PRODUCT ADVANTAGES**

• IPX7 Waterproof

\_\_\_\_\_

- Board End Connector
- Support UART/CAN Protocol
- Soda Lime Glass Hardness Value:6h
- It Can Be Used As a Remote As Well As an Independent Display
- LED Screen