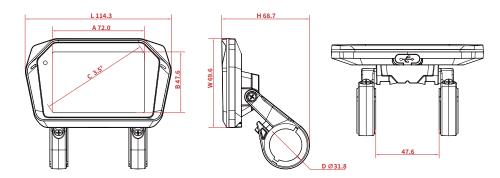

## **PRODUCT PARAMETERS**

| Parameter                       |                             |                           |                                |
|---------------------------------|-----------------------------|---------------------------|--------------------------------|
| Size                            | L*W*H                       |                           | 114.3*69.6*68.7mm              |
|                                 | A*B                         |                           | 72.0*47.6mm                    |
|                                 | С                           |                           | 3.5 "                          |
|                                 | D                           |                           | Ø22.2/Ø25.4/Ø31.8/Ø35.0mm      |
| Screen                          | Туре                        |                           | TFT color matrix               |
|                                 | Resolution                  |                           | 480*320px                      |
| Connector                       | Connector type              |                           | Panel connectors               |
|                                 | Wire length(approx.)        |                           | 300/250mm                      |
| Core data                       | Rated voltage               |                           | 36V/48V                        |
|                                 | Assisted mode               |                           | 4 Gear modes / 9 Digital modes |
|                                 | Operating temperature       |                           | -20~50°C                       |
|                                 | Waterproof rating           |                           | IPX7                           |
|                                 | Weight(total)               |                           | 163±5g                         |
|                                 | Compatible protocol         |                           | UART/CAN                       |
| Premium functions               | Bluetooth                   |                           | Supported                      |
|                                 | Navigation                  |                           | Supported                      |
|                                 | Light sensor                |                           | Yes                            |
|                                 | USB-C charging voltage      |                           | 5V                             |
|                                 | Max. USB-C charging current |                           | 500mA                          |
| Test & Certification            |                             |                           | CE/Rohs/EN15194/Reach          |
| Display items                   |                             |                           | Setting items                  |
| Current speed                   |                             | Display Brightnes         |                                |
| Assistance level                |                             | Automatic switch-off time |                                |
| Motor output                    |                             | Unit switch               |                                |
| E-Bike battery charge indicator |                             | Date & Time               |                                |
| Single journey distance         |                             | Assistance mode switch    |                                |
| Total distance                  |                             | Automatic lighting        |                                |
| Average speed                   |                             | Reset                     |                                |
| MAX speed                       |                             | Wheel size                |                                |
| Remaining range                 |                             | -                         |                                |
| Journey time                    |                             | -                         |                                |
| Date & Time                     |                             | -                         |                                |
| Light indicator                 |                             |                           | -                              |
| Walk assistance                 |                             |                           | -                              |