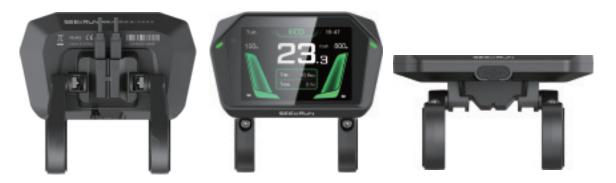

## **PRODUCT ADVANTAGES**

- OCR full lamination
- Breathing lights

\_

- Multicolored riding mode
- Dynamic interface
- Panel connectors
- Type-C charging port
- Compatible with UART/CAN protocol
- Soda-lime glass hardness value:6h
- Display brightness:450cd/m<sup>2</sup>
- Navigation (the upgraded version)