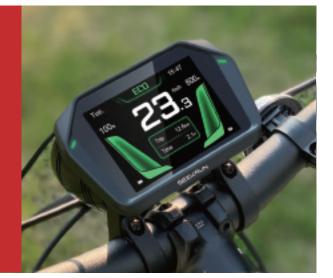

## **INTRODUCTION-A1**

This is a 3.5-inch horizontal screen display specifically designed for city e-bikes, targeted at the high-end market, with an emphasis on product texture.

Not only does it offer exceptional performance and a stylish appearance, but it also innovatively incorporates breathing lights which change the color with the speed to enhance the interaction between humans and machines.

Additionally, the upgraded version features an app that provides navigation functionality.