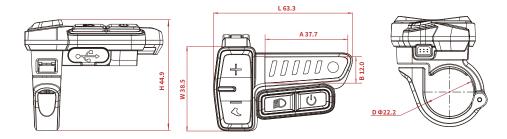

## **PRODUCT PARAMETERS**

|                      | Parameter                       |                       |
|----------------------|---------------------------------|-----------------------|
| Size                 | L*W*H                           | 63.3*38.5*44.9mm      |
|                      | A*B                             | 37.7*12.0mm           |
|                      | С                               | /                     |
|                      | D                               | Ø22.2mm               |
| Screen               | Туре                            | LED                   |
|                      | Resolution                      | -                     |
| Connector            | Connector type                  | Panel connectors      |
|                      | Wire length(approx.)            | 500mm                 |
| Core data            | Rated voltage                   | 36V/48V               |
|                      | Assisted mode                   | 3 Gears               |
|                      | Operating temperature           | -20~50°C              |
|                      | Waterproof rating               | IPX7                  |
|                      | Weight(total)                   | 37±5g                 |
|                      | Compatible protocol             | UART/CAN              |
| Premium functions    | USB-C charging voltage          | 5V                    |
|                      | Max. USB-C charging current     | 500mA                 |
| Display items        | E-Bike battery charge indicator | Yes                   |
| Test & Certification |                                 | CE/Rohs/EN15194/Reach |