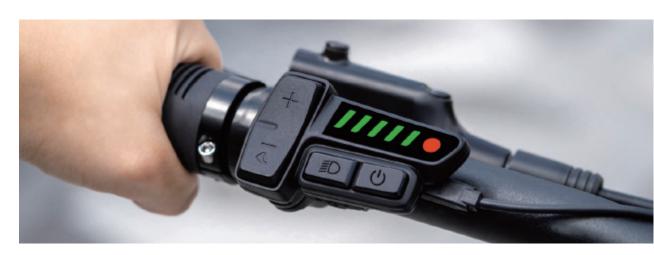

## **INTRODUCTION-Eone**

This compact and ergonomic LED display nicely fits the handlebar and can be operated intuitively, which makes it particularly suitable for e-mountain bikes.

The LEDs for more safety are very easy to see even in sunlight. You can recognise the selected riding mode by the different LED colours.

Additionally, the upgraded version of this display can also function as a remote, offering users even more flexibility and convenience.