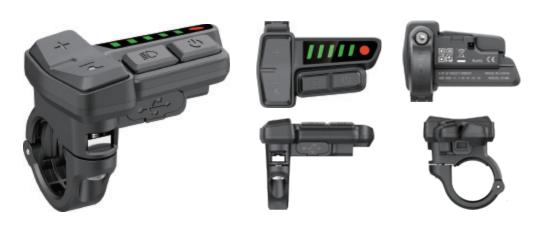

## **PRODUCT ADVANTAGES**

- IPX7 waterproof rating
- Panel connectors
- Compatible with UART/CAN protocol
- Soda-lime glass hardness value:6h
- Function both as a remote and an independent display
- LED screen