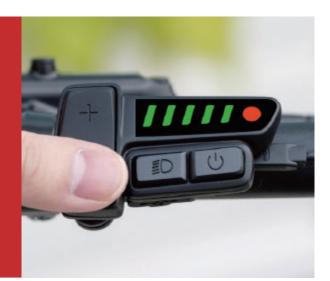

## **INTRODUCTION-Eone**

This compact and ergonomic LED display nicely fits the handlebar and can be operated intuitively, which makes it particularly suitable for e-mountain bikes.

The LEDs for more safety are very easy to see even in sunlight. You can recognise the selected riding mode by the different LED colours.

Additionally, the upgraded version of this display can also function as a remote, offering users even more flexibility and convenience.