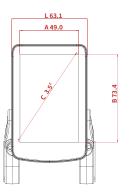

## **PRODUCT PARAMETERS**

| Parameter            |                       |                                |
|----------------------|-----------------------|--------------------------------|
| Size                 | L*W*H                 | 63.1*98.0*63.3mm               |
|                      | A*B                   | 49.0*73.4mm                    |
|                      | С                     | 3.5 "                          |
|                      | D                     | Ø22.2/Ø25.4/Ø31.8/Ø35.0mm      |
| Screen               | Туре                  | TFT color matrix               |
|                      | Resolution            | 320*480px                      |
| Connector            | Connector type        | Panel connectors               |
|                      | Wire length(approx.)  | 300/250mm                      |
| Core data            | Rated voltage         | 36V/48V                        |
|                      | Assisted mode         | 4 Gear modes / 9 Digital modes |
|                      | Operating temperature | -20~50°C                       |
|                      | Waterproof rating     | IPX7                           |
|                      | Weight(total)         | 140±5g                         |
|                      | Compatible protocol   | UART/CAN                       |
| Premium functions    | Bluetooth             | Supported                      |
|                      | Light sensor          | Yes                            |
| Test & Certification |                       | CE/Rohs/EN15194/Reach          |