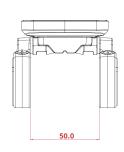

## **PRODUCT PARAMETERS**

| Parameter            |                       |                                |
|----------------------|-----------------------|--------------------------------|
| Size                 | L*W*H                 | 63.1*98.0*63.3mm               |
|                      | A*B                   | 49.0*73.4mm                    |
|                      | С                     | 3.5 "                          |
|                      | D                     | Ø22.2/Ø25.4/Ø31.8/Ø35.0mm      |
| Screen               | Туре                  | TFT color matrix               |
|                      | Resolution            | 320*480px                      |
| Connector            | Connector type        | Panel connectors               |
|                      | Wire length(approx.)  | 300/250mm                      |
| Core data            | Rated voltage         | 36V/48V                        |
|                      | Assisted mode         | 4 Gear modes / 9 Digital modes |
|                      | Operating temperature | -20~50°C                       |
|                      | Waterproof rating     | IPX7                           |
|                      | Weight(total)         | 140±5g                         |
|                      | Compatible protocol   | UART/CAN                       |
| Premium functions    | Bluetooth             | Supported                      |
|                      | Light sensor          | Yes                            |
| Test & Certification |                       | CE/Rohs/EN15194/Reach          |