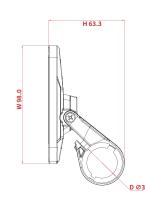

## **PRODUCT PARAMETERS**

| Parameter            |                       |                                |
|----------------------|-----------------------|--------------------------------|
| Size                 | L*W*H                 | 63.1*98.0*63.3mm               |
|                      | A*B                   | 49.0*73.4mm                    |
|                      | С                     | 3.5 "                          |
|                      | D                     | Ø22.2/Ø25.4/Ø31.8/Ø35.0mm      |
| Screen               | Туре                  | TFT color matrix               |
|                      | Resolution            | 320*480px                      |
| Connector            | Connector type        | Panel connectors               |
|                      | Wire length(approx.)  | 300/250mm                      |
| Core data            | Rated voltage         | 36V/48V                        |
|                      | Assisted mode         | 4 Gear modes / 9 Digital modes |
|                      | Operating temperature | -20~50°C                       |
|                      | Waterproof rating     | IPX7                           |
|                      | Weight(total)         | 140±5g                         |
|                      | Compatible protocol   | UART/CAN                       |
| Premium functions    | Bluetooth             | Supported                      |
|                      | Light sensor          | Yes                            |
| Test & Certification |                       | CE/Rohs/EN15194/Reach          |