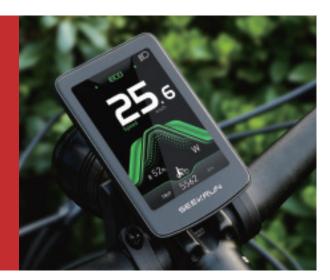

## **INTRODUCTION-G1**

This is a 3.5-inch high-definition color screen display that is suitable for city e-bikes. It is designed to be small, exquisite and with uncompromising attention to detail, featuring a 2.5D curved screen that provides for a sleek and excellent appearance, increases visual comfort at the same time. In addition, its user-friendly human-machine interaction ensures pleasant user experience.