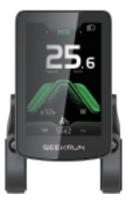

| Display items                   | Setting items             |
|---------------------------------|---------------------------|
| Current speed                   | Display Brightness        |
| Assistance level                | Automatic switch-off time |
| Motor output                    | Unit switch               |
| E-Bike battery charge indicator | Assistance mode switch    |
| Single journey distance         | Automatic lighting        |
| Total distance                  | Reset                     |
| Average speed                   | Wheel size                |
| MAX speed                       | -                         |
| Remaining range                 | -                         |
| Light indicator                 | -                         |
| Walk assistance                 | -                         |