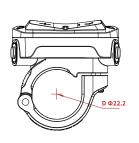

## **PRODUCT PARAMETERS**

|                      | Parameter                   |                                |
|----------------------|-----------------------------|--------------------------------|
| Size                 | L*W*H                       | 57.9*48.2*51.3mm               |
|                      | A*B                         | 27.7*32.6mm                    |
|                      | С                           | 1.69"                          |
|                      | D                           | Ø22.2mm                        |
| Screen               | Туре                        | TFT color matrix               |
|                      | Resolution                  | 240*280px                      |
| Connector            | Connector type              | Panel connectors               |
|                      | Wire length(approx.)        | 500mm                          |
| Core data            | Rated voltage               | 36V/48V                        |
|                      | Assisted mode               | 4 Gear modes / 9 Digital modes |
|                      | Operating temperature       | -20~50°C                       |
|                      | Waterproof rating           | IPX7                           |
|                      | Weight(total)               | 46±5g                          |
|                      | Compatible protocol         | UART/CAN                       |
| Premium functions    | Bluetooth                   | Supported                      |
|                      | Light sensor                | Yes                            |
|                      | USB-C charging voltage      | 5V                             |
|                      | Max. USB-C charging current | 500mA                          |
| Test & Certification |                             | CE/Rohs/EN15194/Reach          |