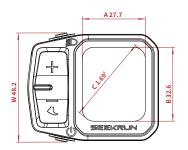

## **PRODUCT PARAMETERS**

|                      | Parameter                   |                                |
|----------------------|-----------------------------|--------------------------------|
| Size                 | L*W*H                       | 57.9*48.2*51.3mm               |
|                      | A*B                         | 27.7*32.6mm                    |
|                      | С                           | 1.69"                          |
|                      | D                           | Ø22.2mm                        |
| Screen               | Туре                        | TFT color matrix               |
|                      | Resolution                  | 240*280px                      |
| Connector            | Connector type              | Panel connectors               |
|                      | Wire length(approx.)        | 500mm                          |
| Core data            | Rated voltage               | 36V/48V                        |
|                      | Assisted mode               | 4 Gear modes / 9 Digital modes |
|                      | Operating temperature       | -20~50°C                       |
|                      | Waterproof rating           | IPX7                           |
|                      | Weight(total)               | 46±5g                          |
|                      | Compatible protocol         | UART/CAN                       |
| Premium functions    | Bluetooth                   | Supported                      |
|                      | Light sensor                | Yes                            |
|                      | USB-C charging voltage      | 5V                             |
|                      | Max. USB-C charging current | 500mA                          |
| Test & Certification |                             | CE/Rohs/EN15194/Reach          |