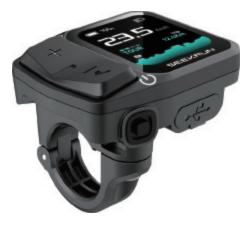

## **INTRODUCTION-Y2**

This is a 1.69-inch left-mounted color screen display with small and exquisite design, which can finely fit multiple e-bike styles.

Its ergonomic remote features a curved shape that perfectly fits the thumb arc, providing a comfortable operating experience throughout the entire ride.

## **PRODUCT ADVANTAGES**

- OCA full lamination
- IPX7 waterproof rating
- Multicolored riding mode
- Panel connectors
- Type-C charging port
- Wide voltage:10V-100V
- Compatible with UART /CAN protocol
- Soda-lime glass hardness value:6h
- Display brightness:450cd/m²