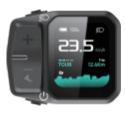

| Display items                   | Setting items             |
|---------------------------------|---------------------------|
| Current speed                   | Display Brightness        |
| Assistance level                | Automatic switch-off time |
| Motor output                    | Unit switch               |
| E-Bike battery charge indicator | Assistance mode switch    |
| Single journey distance         | Automatic lighting        |
| Total distance                  | Reset                     |
| Average speed                   | Wheel size                |
| MAX speed                       | -                         |
| Light indicator                 | -                         |
| Walk assistance                 | -                         |