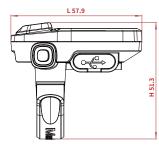

## **PRODUCT PARAMETERS**

|                      | Parameter                   |                                |
|----------------------|-----------------------------|--------------------------------|
| Size                 | L*W*H                       | 57.9*48.2*51.3mm               |
|                      | A*B                         | 27.7*32.6mm                    |
|                      | С                           | 1.69"                          |
|                      | D                           | Ø22.2mm                        |
| Screen               | Туре                        | TFT color matrix               |
|                      | Resolution                  | 240*280px                      |
| Connector            | Connector type              | Panel connectors               |
|                      | Wire length(approx.)        | 500mm                          |
| Core data            | Rated voltage               | 36V/48V                        |
|                      | Assisted mode               | 4 Gear modes / 9 Digital modes |
|                      | Operating temperature       | -20~50°C                       |
|                      | Waterproof rating           | IPX7                           |
|                      | Weight(total)               | 46±5g                          |
|                      | Compatible protocol         | UART/CAN                       |
| Premium functions    | Bluetooth                   | Supported                      |
|                      | Light sensor                | Yes                            |
|                      | USB-C charging voltage      | 5V                             |
|                      | Max. USB-C charging current | 500mA                          |
| Test & Certification |                             | CE/Rohs/EN15194/Reach          |