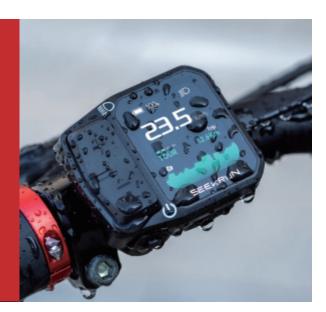

## **INTRODUCTION-Y2**

This is a 1.69-inch left-mounted color screen display with small and exquisite design, which can finely fit multiple e-bike styles.

Its ergonomic remote features a curved shape that perfectly fits the thumb arc, providing a comfortable operating experience throughout the entire ride.